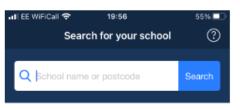

#### Satchel:one App

If using the Satchel:one app you will need to enter the school name **The King's (The Cathedral) School** and select it from the list of schools.

Hint: if you can't find your school by name, try searching for its postcode