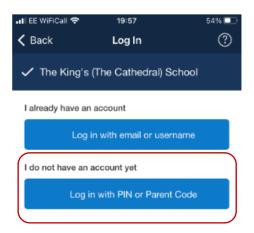

Select 'I do not have an account yet', 'log in with PIN or Parent Code' and enter your pin. You will then be asked for name, email address and password.