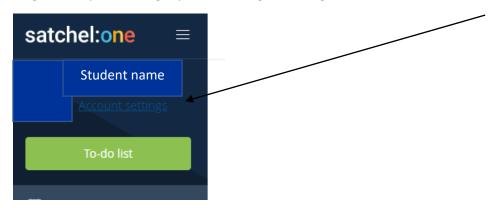

# Getting a parent code through your child's account

To generate your code, get your son/daughter to log in to their account. Click on 'Account settings.

A code can be generated by selecting the 'show code' button in the My Parent Code selection towards the bottom right hand side of the page.