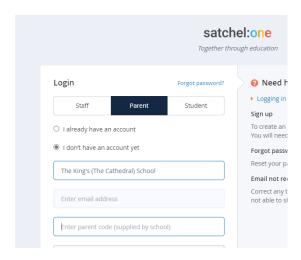

#### **Desktop**

Go to the Show My Homework webpage. Select 'Parent' and 'I don't have an account yet'. You will need to enter the school name **The King's (The Cathedral) School**.

Fill in your email address and the parent code.

#### Satchel:one App

If using the Satchel:one app you will need to enter the school name **The King's (The Cathedral) School** and select it from the list of schools.

Hint: if you can't find your school by name, try searching for its postcode