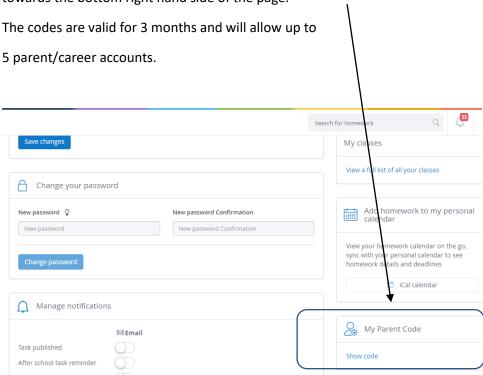

# Getting a parent code through your child's account

To generate your code, get your son/daughter to log in to their account. Click on 'Account settings.

A code can be generated by selecting the 'show code' button in the My Parent Code selection towards the bottom right hand side of the page.