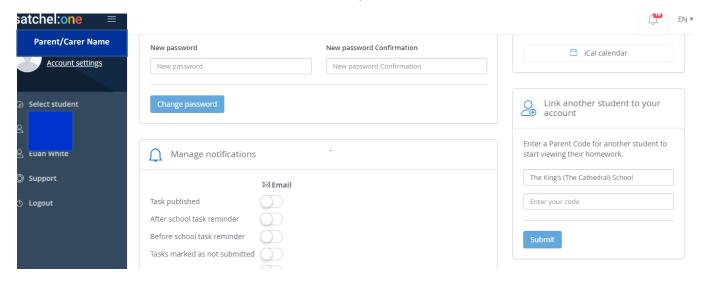

# Adding a child

To add another child, go to 'Account settings' and select 'Link another student to your account'. This will enable you to add any of your other children at The King's School. You can also manage notifications on this screen to limit the amount of emails you receive.