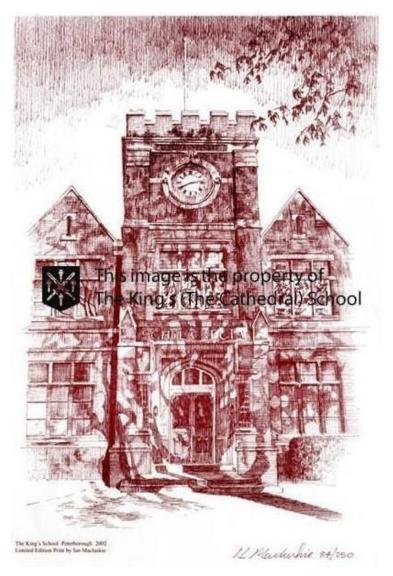

Print 2: The Clock Tower

The print is A4-sized and sold unmounted; we can arrange to have a print mounted and framed for any potential purchaser; Mrs Abell would be happy to provide details on request. The cost of the print is shown below. Monies raised by the sale of this print will continue to be used to support pupils at The King's School. By purchasing a print, you will not only be acquiring a super memento of the School but also providing much appreciated support for current pupils.